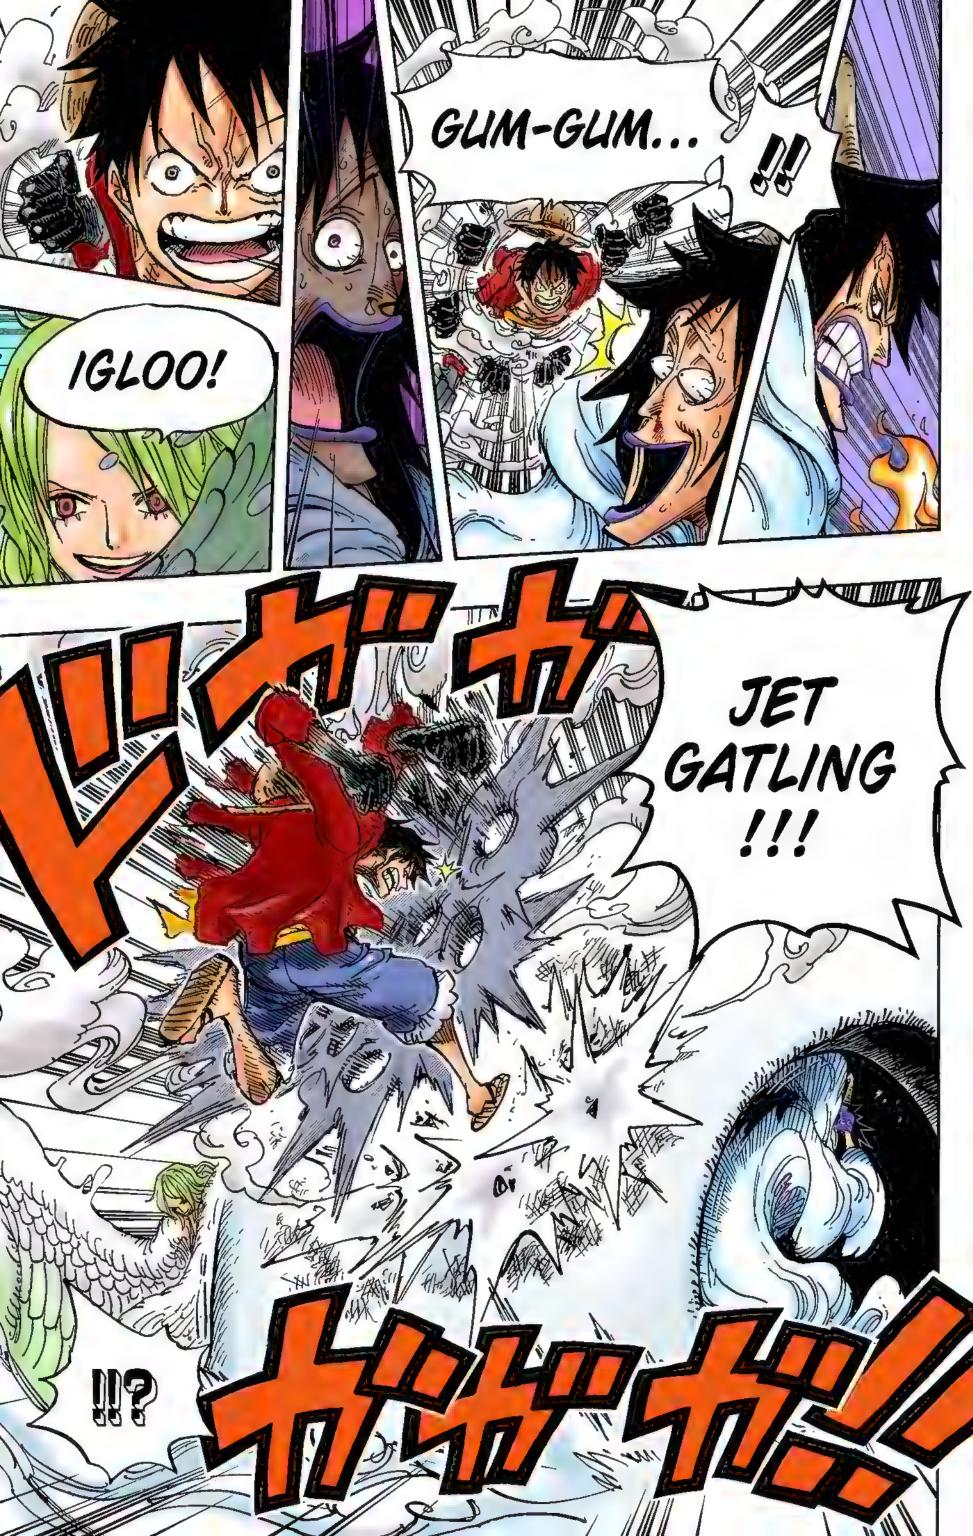

When the three needles point out from Fish-Man Island, Luffy wants to go to the middle destination, the shakiest needle. That was Raijin Island, where lightning falls. It's also the place Urouge was headed at the end of Volume 60. Smoker ha

headed at the end of Volume 60. Smoker had Luffy's mindset perfectly identified, But the Sunny got caught in the Whiteström and wound up closer to Punk Hazard, which didn't correspond to any of the needles. I wonder what kind of adventures we'd have had if the ship went to Raijin Island?











## Chapter 681: LUFFY VS. MASTER



CARIBOU'S NEW WORLD KEE HEE HEE, VOL. 7: "ARRIVING AT RAMSHACKLE NAVAL BASE G-5"











































MY POISON
GAS MIGHT
NOT WORK ON
YOU, BUT I
HAVE PLENTY
OF OTHER
ATTACKS
AT MY
DISPOSAL!!





















RID OF

ME.











VICE





















SBS Question Corner



A: There are two letters to show off here.

Q: I have a question, Mr. Oda. Can you give us profiles (birthday, height, age) of all the Straw Hats with their current information?

--Ma∼

Q: Mr. Oda! I have a request! Can you tell me the order that the various Straw Hats joined the crew? Thank you!

--Yoshikawa

What a novel idea! Good thinking. After fifteen years of One Piece, A: you lose track of these things. The sender of the first letter above is just ten years old. When you're older, go back and read how the Straw Hats came together. The number on each picture is the order they joined the crew. The heights listed are the first for the crew after the two-year skip. Oh, and just so you know, before the T